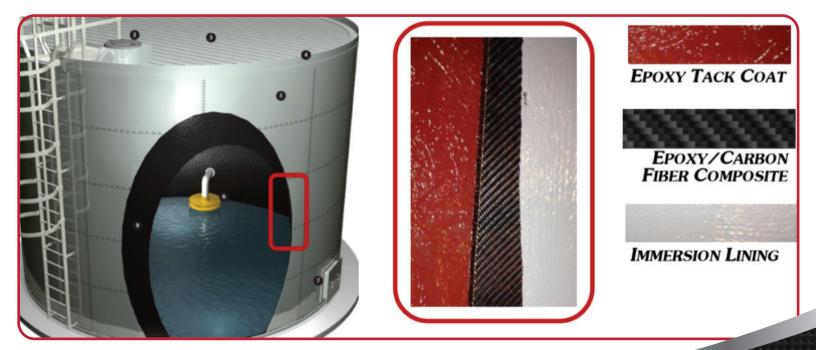

# **COMPOSITE CARBON FIBER TANK REPAIR**

Carbon Fiber Engineered Solutions has developed a life extension and repair program for aging tanks. Our engineered systems are designed to be installed internally or externally above or below ground and in vertical or horizontal configurations.

Using both proven and innovative techniques our professional crews install engineered solutions designed to restore system reliability and extend the life of your system. CFES will create a structurally independent composite carbon fiber tank within your existing tank.

### **CFES** WILL CREATE A STRUCTURALLY INDEPENDENT COMPOSITE CARBON FIBER TANK WITHIN THE FOOTPRINT OF YOUR EXISTING TANK.

- > Our solutions are faster and more economical than a traditional tank replacement
- > Our solutions do not require an extended shutdown
- > No need to modify your building or move equipment
- Our flexible fabrics conform to any size, shape or tank design
- > Our solutions can be used to reinforce high wear areas, repair failing weld seems, pitting or corroded areas.
- > Our solutions meet the API-652 definition for thick film reinforced lining systems