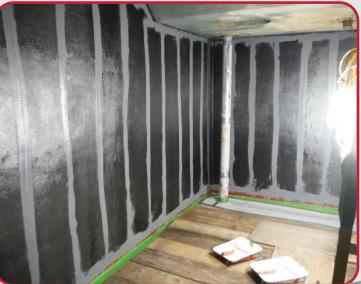

Using both proven and innovative techniques our professional crews install engineered solutions designed to restore system reliability and extend the life of your system. CFES will create a structurally independent composite carbon fiber tank within your existing tank.

### **CFES** WILL CREATE A STRUCTURALLY INDEPENDENT COMPOSITE CARBON FIBER TANK WITHIN THE FOOTPRINT OF YOUR EXISTING TANK.

- > Our solutions are faster and more economical than a traditional tank replacement
- > Our solutions do not require an extended shutdown
- > No need to modify your building or move equipment
- Our flexible fabrics conform to any size, shape or tank design
- > Our solutions can be used to reinforce high wear areas, repair failing weld seems, pitting or corroded areas.
- > Our solutions meet the API-652 definition for thick film reinforced lining systems