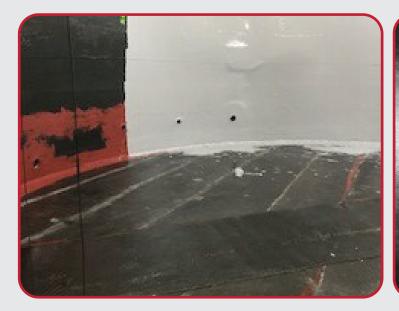

### **CFES** WILL CREATE A STRUCTURALLY INDEPENDENT COMPOSITE CARBON FIBER TANK WITHIN THE FOOTPRINT OF YOUR EXISTING TANK.

- > Our solutions are faster and more economical than a traditional tank replacement
- > Our solutions do not require an extended shutdown
- > No need to modify your building or move equipment
- Our flexible fabrics conform to any size, shape or tank design
- > Our solutions can be used to reinforce high wear areas, repair failing weld seems, pitting or corroded areas.
- > Our solutions meet the API-652 definition for thick film reinforced lining systems